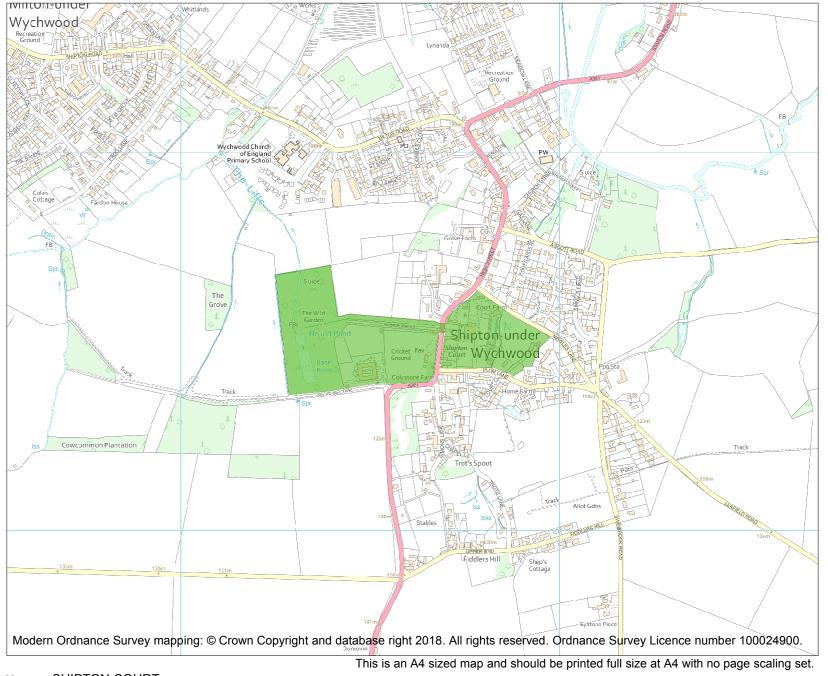

| ר                             |  |
|-------------------------------|--|
| 6                             |  |
| I                             |  |
|                               |  |
| West Oxfordshire              |  |
| arish: Shipton-under-Wychwood |  |
|                               |  |
| (                             |  |

Each official record of a registered garden or other land contains a map. The map here has been translated from the official map and that process may have introduced inaccuracies. Copies of maps that form part of the official record can be obtained from Historic England.

This map was delivered electronically and when printed may not be to scale and may be subject to distortions. The map and grid references are for identification purposes only and must be read in conjunction with other information in the record.

| List Entry NGR: | SP 27613 17477 |
|-----------------|----------------|
| Map Scale:      | 1:10000        |
| Print Date:     | 22 July 2024   |

HistoricEngland.org.uk

Name: SHIPTON COURT